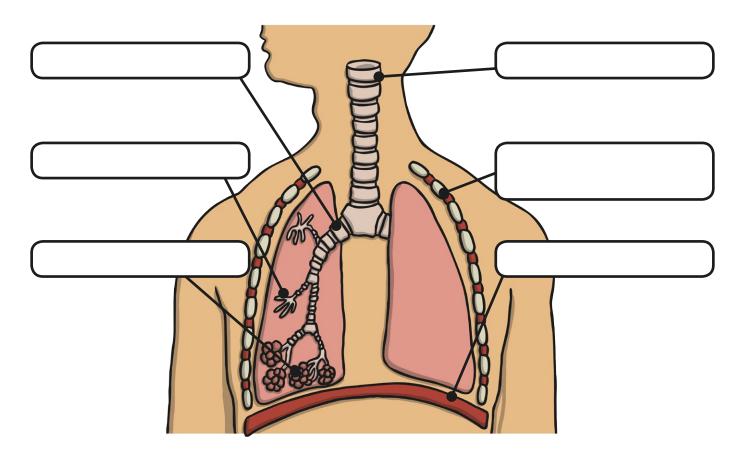

Label the lung diagram using the key words.

Key Words: trachea, bronchiole, air sacs (alveoli), intercostal muscles and ribs

رممو

Label the heart diagram using the key words.

Key Words: aorta, right atrium, left ventricle, pulmonary artery (right), left atrium, right ventricle, right pulmonary veins, pulmonary artery (left), left pulmonary veins, superior vena cava, inferior vena cava, pulmonic vein, aortic valve.

Label the lung diagram using the key words.

**Key Words:** diaphragm, trachea, bronchiole, air sacs (alveoli), bronchus, intercostal muscles and ribs

| What are the functions of the parts of the circulatory system? |
|----------------------------------------------------------------|
| The function of the heart is                                   |
|                                                                |
|                                                                |
| The function of the lungs is                                   |
|                                                                |
|                                                                |
| The function of the blood vessel is                            |
|                                                                |
|                                                                |