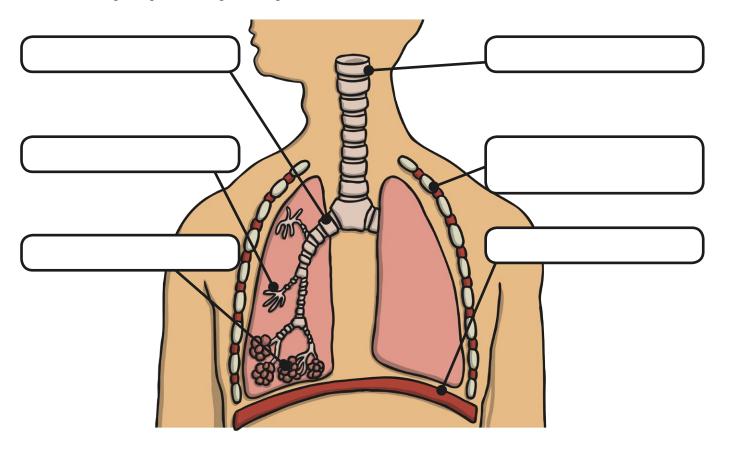

Label the lung diagram using the key words. Some parts have been labelled for you.

Key Words: diaphragm, trachea, bronchiole, air sacs (alveoli), bronchus, intercostal muscles and ribs

900

Label the heart diagram using the key words.

Label the lung diagram using the key words.

Key Words: trachea, bronchiole, air sacs (alveoli), intercostal muscles and ribs

رممو

Label the heart diagram using the key words.

Key Words: aorta, right atrium, left ventricle, pulmonary artery (right), left atrium, right ventricle, right pulmonary veins, pulmonary artery (left), left pulmonary veins, superior vena cava, inferior vena cava, pulmonic vein, aortic valve.

Label the lung diagram using the key words.

**Key Words:** diaphragm, trachea, bronchiole, air sacs (alveoli), bronchus, intercostal muscles and ribs

| What are the functions of the parts of the circulatory system? |
|----------------------------------------------------------------|
| The function of the heart is                                   |
|                                                                |
|                                                                |
| The function of the lungs is                                   |
|                                                                |
|                                                                |
| The function of the blood vessel is                            |
|                                                                |
|                                                                |