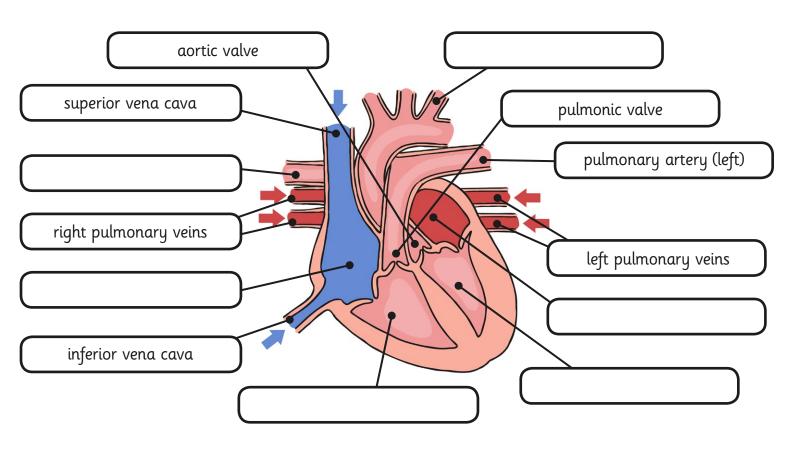

### Parts of the Circulatory System

Label the heart diagram using the key words. Some parts have been labelled for you

**Key Words:** aorta, right atrium, left ventricle, pulmonary artery (right), left atrium, right ventricle

Key Words: aorta, right atrium, left ventricle, pulmonary artery (right), left atrium, right ventricle, right pulmonary veins, pulmonary artery (left), left pulmonary veins, superior vena cava, inferior vena cava, pulmonic vein, aortic valve.