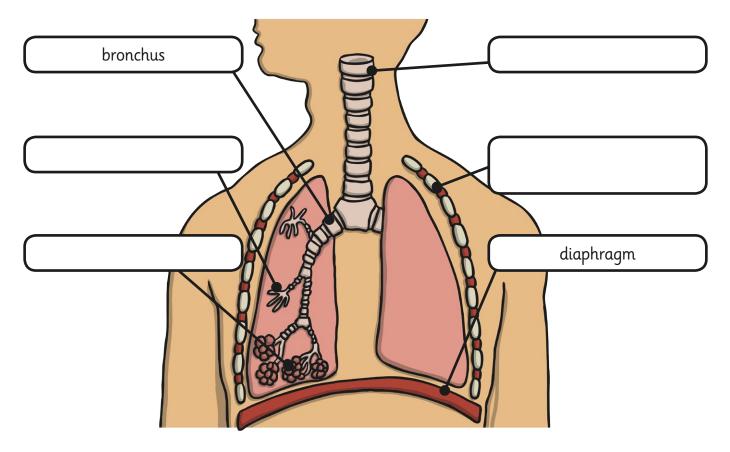

Label the lung diagram using the key words. Some parts have been labelled for you.

Key Words: diaphragm, trachea, bronchiole, air sacs (alveoli), bronchus, intercostal muscles and ribs

900

Label the heart diagram using the key words.