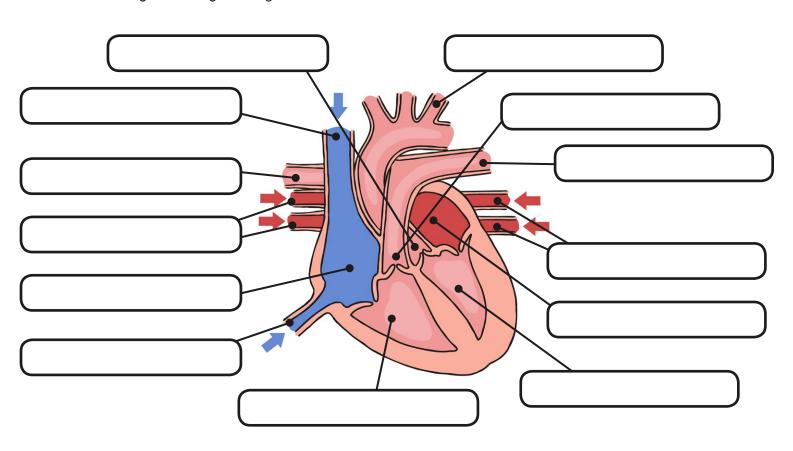

Key Words: aorta, right atrium, left ventricle, pulmonary artery (right), left atrium, right ventricle, right pulmonary veins, pulmonary artery (left), left pulmonary veins, superior vena cava, inferior vena cava, pulmonic vein, aortic valve.

Label the lung diagram using the key words.

Key Words: trachea, bronchiole, air sacs (alveoli), intercostal muscles and ribs

رممو

Label the heart diagram using the key words.

Key Words: aorta, right atrium, left ventricle, pulmonary artery (right), left atrium, right ventricle, right pulmonary veins, pulmonary artery (left), left pulmonary veins, superior vena cava, inferior vena cava, pulmonic vein, aortic valve.