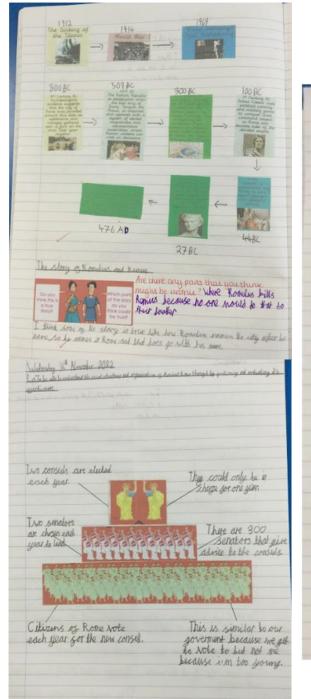

# Vineet - 4A

| Plebians                                                                                                                                                                                                                                                                                                                                                                                                                                                                                                                                                                                                                                                                                                                                                                                                                                                                                                                                                                                                                                                                                                                                                                                                                                                                                                                                                                                                                                                                                                                                                                                                                                                                                                                                                                                                                                                                                                                                                                                                                                                                                                                             | Patricians                                                                            |
|--------------------------------------------------------------------------------------------------------------------------------------------------------------------------------------------------------------------------------------------------------------------------------------------------------------------------------------------------------------------------------------------------------------------------------------------------------------------------------------------------------------------------------------------------------------------------------------------------------------------------------------------------------------------------------------------------------------------------------------------------------------------------------------------------------------------------------------------------------------------------------------------------------------------------------------------------------------------------------------------------------------------------------------------------------------------------------------------------------------------------------------------------------------------------------------------------------------------------------------------------------------------------------------------------------------------------------------------------------------------------------------------------------------------------------------------------------------------------------------------------------------------------------------------------------------------------------------------------------------------------------------------------------------------------------------------------------------------------------------------------------------------------------------------------------------------------------------------------------------------------------------------------------------------------------------------------------------------------------------------------------------------------------------------------------------------------------------------------------------------------------------|---------------------------------------------------------------------------------------|
| <ul> <li>These were the ordinary worthing pupe of<br/>Arcine Rose There prope with Levone<br/>securice, may likely wife has been they bid has<br/>be prior to unte on the tens and yor use shall</li> </ul>                                                                                                                                                                                                                                                                                                                                                                                                                                                                                                                                                                                                                                                                                                                                                                                                                                                                                                                                                                                                                                                                                                                                                                                                                                                                                                                                                                                                                                                                                                                                                                                                                                                                                                                                                                                                                                                                                                                          |                                                                                       |
| be conside                                                                                                                                                                                                                                                                                                                                                                                                                                                                                                                                                                                                                                                                                                                                                                                                                                                                                                                                                                                                                                                                                                                                                                                                                                                                                                                                                                                                                                                                                                                                                                                                                                                                                                                                                                                                                                                                                                                                                                                                                                                                                                                           | "Advision were the major lakes, judges and reachers<br>of Room.                       |
| <ul> <li>Lobs og Plidnins wer par had blart over<br/>ørere rich ko.</li> <li>The could be used over the second second</li></ul> | These jobs were could we got have to be write<br>to do st.                            |
| <ul> <li>They Kould known story would be but<br/>would succe never up the social scall<br/>because they hale? becabers into a<br/>arble gamp.</li> </ul>                                                                                                                                                                                                                                                                                                                                                                                                                                                                                                                                                                                                                                                                                                                                                                                                                                                                                                                                                                                                                                                                                                                                                                                                                                                                                                                                                                                                                                                                                                                                                                                                                                                                                                                                                                                                                                                                                                                                                                             | "They send estan have almos in sork are show.                                         |
| Vomen_                                                                                                                                                                                                                                                                                                                                                                                                                                                                                                                                                                                                                                                                                                                                                                                                                                                                                                                                                                                                                                                                                                                                                                                                                                                                                                                                                                                                                                                                                                                                                                                                                                                                                                                                                                                                                                                                                                                                                                                                                                                                                                                               | Slaves                                                                                |
| They worked a vortisty of jobs<br>including manhads with musses militian<br>senses and dences.                                                                                                                                                                                                                                                                                                                                                                                                                                                                                                                                                                                                                                                                                                                                                                                                                                                                                                                                                                                                                                                                                                                                                                                                                                                                                                                                                                                                                                                                                                                                                                                                                                                                                                                                                                                                                                                                                                                                                                                                                                       | · Slaves were considered property, white<br>of Roman Ind and had relegial potentical. |
| The necial lige of more was lighted at<br>they would not use or hold occur                                                                                                                                                                                                                                                                                                                                                                                                                                                                                                                                                                                                                                                                                                                                                                                                                                                                                                                                                                                                                                                                                                                                                                                                                                                                                                                                                                                                                                                                                                                                                                                                                                                                                                                                                                                                                                                                                                                                                                                                                                                           |                                                                                       |
| where were not equal to men.                                                                                                                                                                                                                                                                                                                                                                                                                                                                                                                                                                                                                                                                                                                                                                                                                                                                                                                                                                                                                                                                                                                                                                                                                                                                                                                                                                                                                                                                                                                                                                                                                                                                                                                                                                                                                                                                                                                                                                                                                                                                                                         | They would normally east low-quite                                                    |
| have where only valued as wheres                                                                                                                                                                                                                                                                                                                                                                                                                                                                                                                                                                                                                                                                                                                                                                                                                                                                                                                                                                                                                                                                                                                                                                                                                                                                                                                                                                                                                                                                                                                                                                                                                                                                                                                                                                                                                                                                                                                                                                                                                                                                                                     | · Remains called slaves Servin Rublici.                                               |
| lack but we want a set to                                                                                                                                                                                                                                                                                                                                                                                                                                                                                                                                                                                                                                                                                                                                                                                                                                                                                                                                                                                                                                                                                                                                                                                                                                                                                                                                                                                                                                                                                                                                                                                                                                                                                                                                                                                                                                                                                                                                                                                                                                                                                                            | They would evermally become slove                                                     |