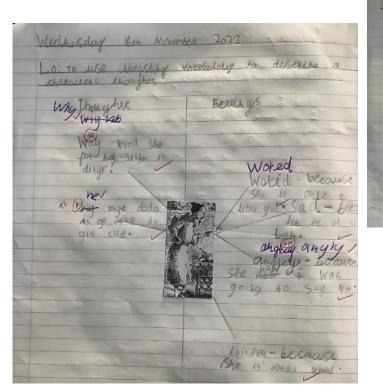

| Swimming    | playing cristing                                                                    |
|-------------|-------------------------------------------------------------------------------------|
| running     | Sharding                                                                            |
| Lawing ~    | thing -                                                                             |
| seochadinin |                                                                                     |
|             | Sobing                                                                              |
| Crying      | galaping                                                                            |
| smilling    | Jalouring                                                                           |
| jumpins     | ( King al 11 the local 1 11                                                         |
| barceing    | Jumping, chaudia lay on her bed in prin.<br>Jumping, chaudia leaget into the air to |
| Diring      | jump the storts.                                                                    |
| screaming   | Barking Pollux tried to get to claudia                                              |
| eating      | Soking Claudia, but st into tears.                                                  |
| Johowing    | Running, Alegue, hurred town the road                                               |
| Reading 1   | to help of chaudia.                                                                 |