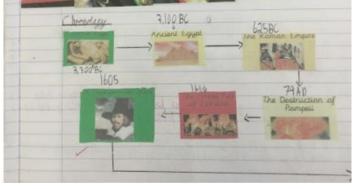

# Vineet - 4A

| Plebians                                                                                                                                                                                                                                                                                                                                                                                                                                                                                                                                                                                                                                                                                                                                                                                                                                                                                                                                                                                                                                                                                                                                                                                                                                                                                                                                                                                                                                                                                                                                                                                                                                                                                                                                                                                                                                                                                                                                                                                                                                                                                                                             | Patricians                                                                            |
|--------------------------------------------------------------------------------------------------------------------------------------------------------------------------------------------------------------------------------------------------------------------------------------------------------------------------------------------------------------------------------------------------------------------------------------------------------------------------------------------------------------------------------------------------------------------------------------------------------------------------------------------------------------------------------------------------------------------------------------------------------------------------------------------------------------------------------------------------------------------------------------------------------------------------------------------------------------------------------------------------------------------------------------------------------------------------------------------------------------------------------------------------------------------------------------------------------------------------------------------------------------------------------------------------------------------------------------------------------------------------------------------------------------------------------------------------------------------------------------------------------------------------------------------------------------------------------------------------------------------------------------------------------------------------------------------------------------------------------------------------------------------------------------------------------------------------------------------------------------------------------------------------------------------------------------------------------------------------------------------------------------------------------------------------------------------------------------------------------------------------------------|---------------------------------------------------------------------------------------|
| <ul> <li>These were the ordinary worthing pupe of<br/>Arcine Rose There prope with Levone<br/>securice, may likely wife has been they bid has<br/>be prior to unte on the tens and yor use shall</li> </ul>                                                                                                                                                                                                                                                                                                                                                                                                                                                                                                                                                                                                                                                                                                                                                                                                                                                                                                                                                                                                                                                                                                                                                                                                                                                                                                                                                                                                                                                                                                                                                                                                                                                                                                                                                                                                                                                                                                                          |                                                                                       |
| be conside                                                                                                                                                                                                                                                                                                                                                                                                                                                                                                                                                                                                                                                                                                                                                                                                                                                                                                                                                                                                                                                                                                                                                                                                                                                                                                                                                                                                                                                                                                                                                                                                                                                                                                                                                                                                                                                                                                                                                                                                                                                                                                                           | "Advision were the major lakes, judges and reachers<br>of Room.                       |
| <ul> <li>Lobs og Plidnins wer par had blart over<br/>ørere rich ko.</li> <li>The could be used over the second second</li></ul> | These jobs were could we got have to be write<br>to do st.                            |
| <ul> <li>They Kould known story would be but<br/>would succe never up the social scall<br/>because they hale? becabers into a<br/>arble gamp.</li> </ul>                                                                                                                                                                                                                                                                                                                                                                                                                                                                                                                                                                                                                                                                                                                                                                                                                                                                                                                                                                                                                                                                                                                                                                                                                                                                                                                                                                                                                                                                                                                                                                                                                                                                                                                                                                                                                                                                                                                                                                             | "They send estan have almos in sork are show.                                         |
| Vomen_                                                                                                                                                                                                                                                                                                                                                                                                                                                                                                                                                                                                                                                                                                                                                                                                                                                                                                                                                                                                                                                                                                                                                                                                                                                                                                                                                                                                                                                                                                                                                                                                                                                                                                                                                                                                                                                                                                                                                                                                                                                                                                                               | Slaves                                                                                |
| They worked a vortisty of jobs<br>including manhads with musses militian<br>senses and dences.                                                                                                                                                                                                                                                                                                                                                                                                                                                                                                                                                                                                                                                                                                                                                                                                                                                                                                                                                                                                                                                                                                                                                                                                                                                                                                                                                                                                                                                                                                                                                                                                                                                                                                                                                                                                                                                                                                                                                                                                                                       | · Slaves were considered property, white<br>of Roman Ind and had relegial potentical. |
| The necial lige of more was lighted at<br>they would not use or hold occur                                                                                                                                                                                                                                                                                                                                                                                                                                                                                                                                                                                                                                                                                                                                                                                                                                                                                                                                                                                                                                                                                                                                                                                                                                                                                                                                                                                                                                                                                                                                                                                                                                                                                                                                                                                                                                                                                                                                                                                                                                                           |                                                                                       |
| where were not equal to men.                                                                                                                                                                                                                                                                                                                                                                                                                                                                                                                                                                                                                                                                                                                                                                                                                                                                                                                                                                                                                                                                                                                                                                                                                                                                                                                                                                                                                                                                                                                                                                                                                                                                                                                                                                                                                                                                                                                                                                                                                                                                                                         | They would normally east low-quite                                                    |
| have where only valued as wheres                                                                                                                                                                                                                                                                                                                                                                                                                                                                                                                                                                                                                                                                                                                                                                                                                                                                                                                                                                                                                                                                                                                                                                                                                                                                                                                                                                                                                                                                                                                                                                                                                                                                                                                                                                                                                                                                                                                                                                                                                                                                                                     | · Remains called slaves Servin Rublici.                                               |
| lack but we want a set to                                                                                                                                                                                                                                                                                                                                                                                                                                                                                                                                                                                                                                                                                                                                                                                                                                                                                                                                                                                                                                                                                                                                                                                                                                                                                                                                                                                                                                                                                                                                                                                                                                                                                                                                                                                                                                                                                                                                                                                                                                                                                                            | They would evermally become slove                                                     |