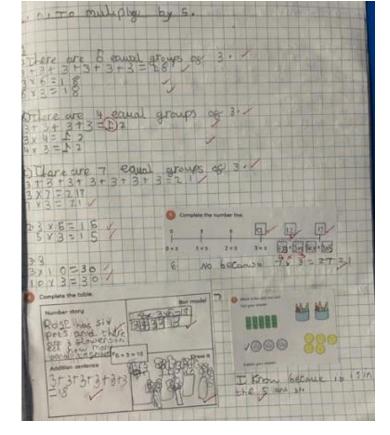

#### Aarush has created a ratio poster and worksheet.

Robert Browning, achieve anything worthwhile, a person should attempt even those things

suggesting that, to that may turn out to be

impossible.

"Teachers have three loves: love of learning, love of learners, and the love of bringing the first two loves together." ~ Scott Hayden