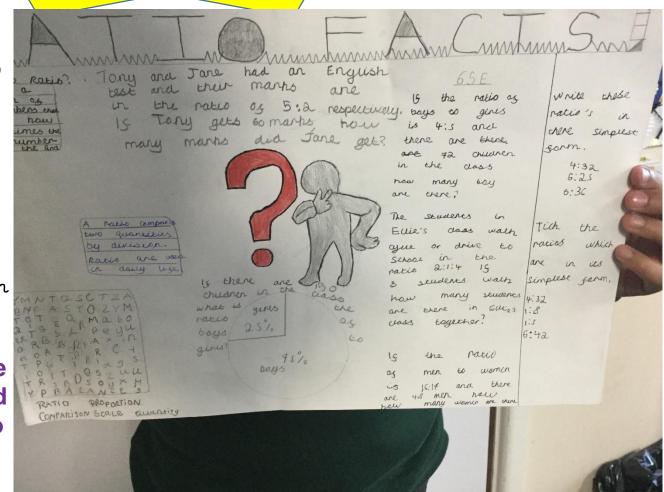

#### Aarush has created a ratio poster and worksheet.

Robert Browning, achieve anything worthwhile, a person should attempt even those things

suggesting that, to that may turn out to be

impossible.

"Teachers have three loves: love of learning, love of learners, and the love of bringing the first two loves together." ~ Scott Hayden