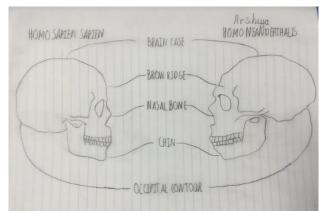

### Agam-3H

HOMO NEANDERTHALLS

BRAIN (ASE

OCCUMTAL CONTOUR

3009200

paloedithe

BC Byere which

omesditing period