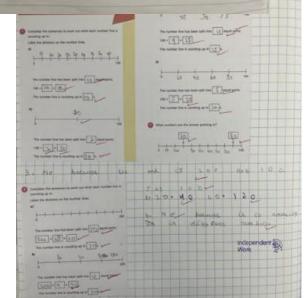

#### 76. G= 43° because 231° doll 90 in 45 or 44 but it does go in 43° 2a. 140° Ahmad 26. 1049 2c, 63° 2d. 1410/2

20. 13299 28. 480

ta. 75°

Ac. 1000

Ad. 73°.

5a. 45° G

5b. 300

6. 23°/¢

san and Joc

Mathematics is the

music of reason.

-James Joseph Sylvester

MATHEMATICS IS THE MOST BEAUTIFUL AND MOST POWERFUL CREATION OF THE HUMAN SPIRIT

STEFAN BANACH

8. 36°.

Extension

the No I don't agree with Tiny because he has

1 O. Calculate angles on

Flashback 4

2. 270° Clockwise V

1. 160° /

4, 9 < 9 2 1

5. XXI V= 24 V

a. 100° Ca 1b 55°/6 1c. 1500

1d. 989/4

12. 419/9

3. 15 1

Sameer

will happen."