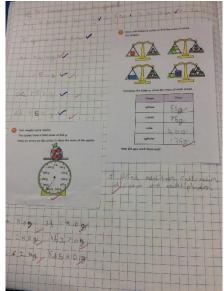

#### 76. G= 43° because 231° doll 90 in 45 or 44 but it does go in 43° 2a. 140° Ahmad 26. 1049 2c, 63° 2d. 1410/2

20. 13299 28. 480

ta. 75°

Ac. 1000

Ad. 73°.

5a. 45° G

5b. 300

6. 23°/¢

san and Joc

Mathematics is the

music of reason.

-James Joseph Sylvester

MATHEMATICS IS THE MOST BEAUTIFUL AND MOST POWERFUL CREATION OF THE HUMAN SPIRIT

STEFAN BANACH

8. 36°.

Extension

the No I don't agree with Tiny because he has

1 O. Calculate angles on

Flashback 4

2. 270° Clockwise V

1. 160° /

4, 9 < 9 2 1

5. XXI V= 24 V

a. 100° Ca 1b 55°/6 1c. 1500

1d. 989/4

12. 419/9

3. 15 1

Sameer

will happen."