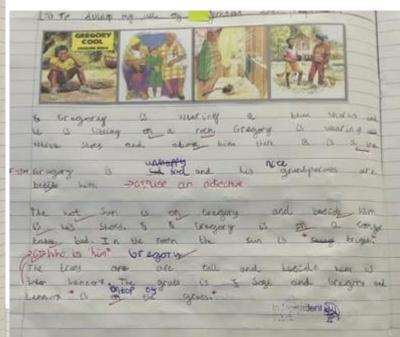

### 6A - Katelynn

Think about the whole text.

What impressions do you get of Penelope as she describes her unusual experience?

Give two impressions, using evidence from the text to support your answer.

1. I think she is an arrious possion

becomes she today?

2. She is brone becomes he

was didn't sepeen when Itall

men't wierd.