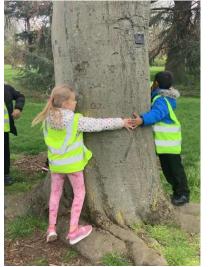

## BETHE BESION OF you











## Adyan-3H









### Fabian







NEVER EVER FORGET, EVEN FOR ONE MOMENT, HOW TRULY AMAZING YOU ARE

ANTIMAXIMALIST.COM





# See day | I have one | See purposed See purposed See | See purposed See p



### Elenya-4J















#### 76. G= 43° because 231° doll 90 in 45 or 44 but it does go in 43° 2a. 140° Ahmad 26. 1049 2c, 63° 2d. 1410/2





20. 13299 28. 480

ta. 75°

Ac. 1000

Ad. 73°.

5a. 45° G

5b. 300

6. 23°/¢

san and Joc





Mathematics is the

music of reason.

-James Joseph Sylvester

MATHEMATICS IS THE MOST BEAUTIFUL AND MOST POWERFUL CREATION OF THE HUMAN SPIRIT

STEFAN BANACH





8. 36°.

Extension

the No I don't agree with Tiny because he has

1 O. Calculate angles on

Flashback 4

2. 270° Clockwise V

1. 160° /

4, 9 < 9 2 1

5. XXI V= 24 V

a. 100