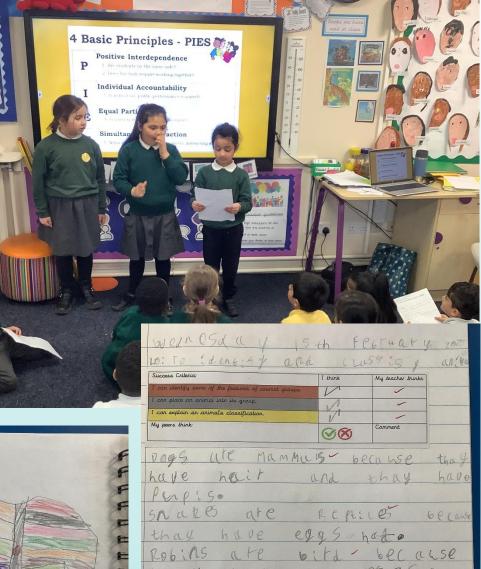

#### Avery IH

Wednesday 11th January 2023 LO: To describe and compare the structure of a variety of common animals. Amphibians Mammals mammais ga ite Reprices batte Rectionyshoris mananais Latw Tuesday 7- Ma LO: Ta describ Which two animal groups are cold-blanded? but sites hat Kood bladid AMPLIBIONS Laterost Reputes hat Kood bladid Sourcess Collector Last was rig Jah was rig add Jappens The exclosing woon more Some and Amphibians hat why KIRK MAR INDICA Which two animal groups have lungs? bulush at L unde My peers shink: 1St alat LO: To describe a character's Success Crimera in me my emerica in use my finger sparse can use and to join clauses con use apastrophes for My peers think: Comment Biscuit-Brieard has asmias print. Biscult Belaare has a shor tayeras Bigauit Belaare has god gown Broiln Scin. -Biscult Briatare has Blac tound Jack has Tit ihale have and red halt lahs. ~ Jack is brays cli ming the Bigcult beigane has roun deeu bRASEOFKA / outer Fack is exigh did bease Fack Bigour Bridare has Dewaun the worst prshow mem the bens. Brow feet. -

Thursday 26<sup>th</sup> January 2023 LO – to make a fruit kebab

| Dogs all Mammus because that |
|------------------------------|
| have hait and thay have      |
| Purpiso                      |
| shakes ate replices because  |
| thay have eggs hoto          |
| Robins ate with because      |
| they have had eggs.          |
| Gold Sigh are sigh belief    |
| thay Lote have legs.         |
|                              |
| Charlenge:                   |
| June ute Fish belanse        |
| muy blith eato               |
|                              |