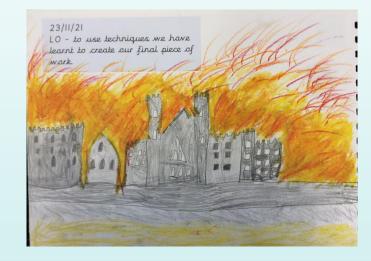

y 5th December 2022

To draw and paint a banfire scene focusing on usir

wider equipments