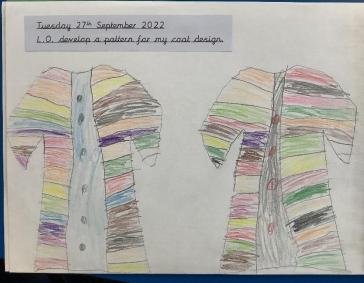

y 5th December 2022

To draw and paint a banfire scene focusing on usir

wider equipments