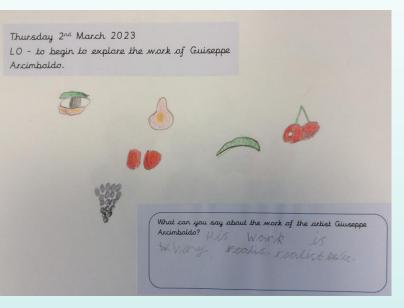

| ying           | mmachie        | he boo         | there          |
| 1   | in E                                   | 2200 IZ        | Zy Git         | zmo,           | D'. T.         |
|     | 5. The                                 | Buther         | of autho       | r 15           | Pup Je         |
| -   | a to of                                | the            | the lust       | Naver          | ND -34-        |
| - 3 | ana                                    |                |                |                |                |
|     | 18 SAN                                 | a on           | at she         | made           | Wing           |
|     | is I<br>sthe<br>and<br>x Say<br>4 I th | ink the        | e can          | made Aly.      | wing           |



|                                                                             | a time line.           |                   |
|-----------------------------------------------------------------------------|------------------------|-------------------|
| Success Criteria:                                                           | 1 think                | My beacher thinks |
| the key events that happened when                                           | the Talania            | 1                 |
| I can use my aracy shills to take rais play activity.                       |                        |                   |
| I can create a detailed simpline to .<br>seenis that happened when the Tate | show the<br>thic sank  |                   |
| I can use my aracy skills to show<br>people on