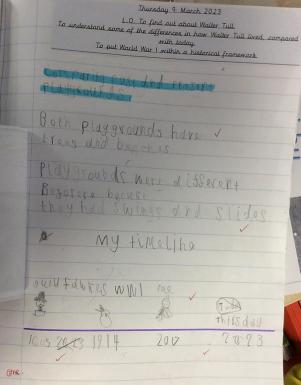

|                                                                             | a time line.           |                   |
|-----------------------------------------------------------------------------|------------------------|-------------------|
| Success Criteria:                                                           | 1 think                | My beacher thinks |
| the key events that happened when                                           | the Talania            | 1                 |
| I can use my aracy shills to take rais play activity.                       |                        |                   |
| I can create a detailed simpline to .<br>seenis that happened when the Tate | show the<br>thic sank  |                   |
| I can use my aracy skills to show<br>people on the lifebrate might have     | e have the<br>felt     |                   |
| My peers think:                                                             | 0                      | Comment:          |
| 11:40-pm 1912<br>+#: 14:04                                                  | 12:30,04<br>15.04 1912 | 2:10 am           |
| The Titaric                                                                 | Lize brats             | The lights        |
| hits an                                                                     | were stones            | ed went rout      |
| iceberg.                                                                    |                        |                   |
| 2:17 am                                                                     |                        |                   |
| The Titanic                                                                 |                        |                   |
|                                                                             |                        |                   |