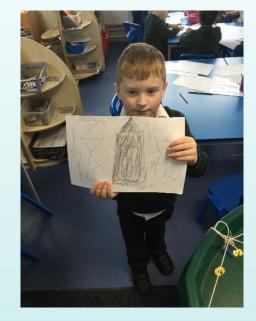

el Nelli Safia Sonia Tyler Sneha

50m Daisha Ellis Ahmad Asher Fulu James Philip Teanna Zayne

700m Jake

1400m Aadhya





### Music Celebrations at Ryders Green

Elementary- Cornet Distinction Julia

Elementary- Trumpet Pass Ellis

Distinction Kashmala Zuzan Eliel Zhia Ava

Elementary- Tenor Horn Pass

**Merit** Jaina Oliver

Distinction Jake Samjik Elementary- Ukulele Merit Labib Eloise

Distinction Parneet Grade I - Ukulele PASS Ali Armani Bilal Mohammed Oliwier Tawid

Merit Atreyu Bavin Elizabeth Jessica Sumayyah Sneha Mrs Humphries

Distinction Thomas Denis Katelynn Lukasz Mehwish Stephen

#### RLP–Aiyah Rahman



toyoh Tell Me What You See: Spring Writing Activity

Write about what you can see in the picture.



t is a frogth a tond te how obig eye.





#### RJP – Adam Hadascok







Adam has really impressed us since starting school full time this term. At the start of the school year Adam struggled to listen in class and his behaviour was not always the best. However, since coming to school everyday Adam has worked so hard and is now making good progress with his counting and phonics and his behaviour is now really good! Well done Adam!

IB – Raffia







Raffia has shown a huge improvement in her learning and is making excellent progress. She is being more enthusiastic about her learning and completing tasks independently. She is starting to be more involved in group activities and is a very kind and caring class member.

y 5th December 2022

To draw and paint a banfire scene focusing on usir

wider equipments

#### Avery IH



Wednesday 11th January 2023 LO: T