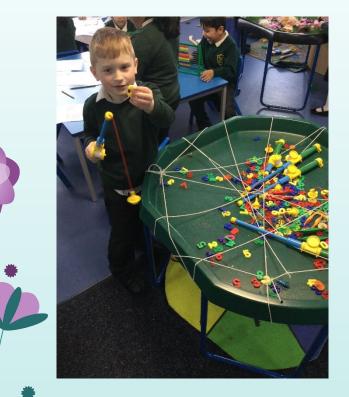

nuel Nelli Safia Sonia Tyler Sneha

50m Daisha Ellis Ahmad Asher Fulu James Philip Teanna Zayne

700m Jake

1400m Aadhya





### Music Celebrations at Ryders Green

Elementary- Cornet Distinction Julia

Elementary- Trumpet Pass Ellis

Distinction Kashmala Zuzan Eliel Zhia Ava

Elementary- Tenor Horn Pass

**Merit** Jaina Oliver

Distinction Jake Samjik Elementary- Ukulele Merit Labib Eloise

Distinction Parneet Grade I - Ukulele PASS Ali Armani Bilal Mohammed Oliwier Tawid

Merit Atreyu Bavin Elizabeth Jessica Sumayyah Sneha Mrs Humphries

Distinction Thomas Denis Katelynn Lukasz Mehwish Stephen

#### RLP–Aiyah Rahman



toyoh Tell Me What You See: Spring Writing Activity

Write about what you can see in the picture.



t is a frogth a tond te how obig eye.





#### RJP – Adam Hadascok







Adam has really impressed us since starting school full time this term. At the start of the school year Adam struggled to listen in class and his behaviour was not always the best. However, since coming to school everyday Adam has worked so hard and is now making good progress with his counting and phonics and his behaviour is now really good! Well done Adam!

IB – Raffia







Raffia has shown a huge improvement in her learning and is making excellent progress. She is being more enthusiastic about her learning and completing tasks independently. She is starting to be more involved in group activities and is a very kind and caring class member.

y 5th December 2022

To draw and paint a banfire scene focusing on usir

wider equipments

#### Avery IH



Wednesday 11th January 2023 LO: